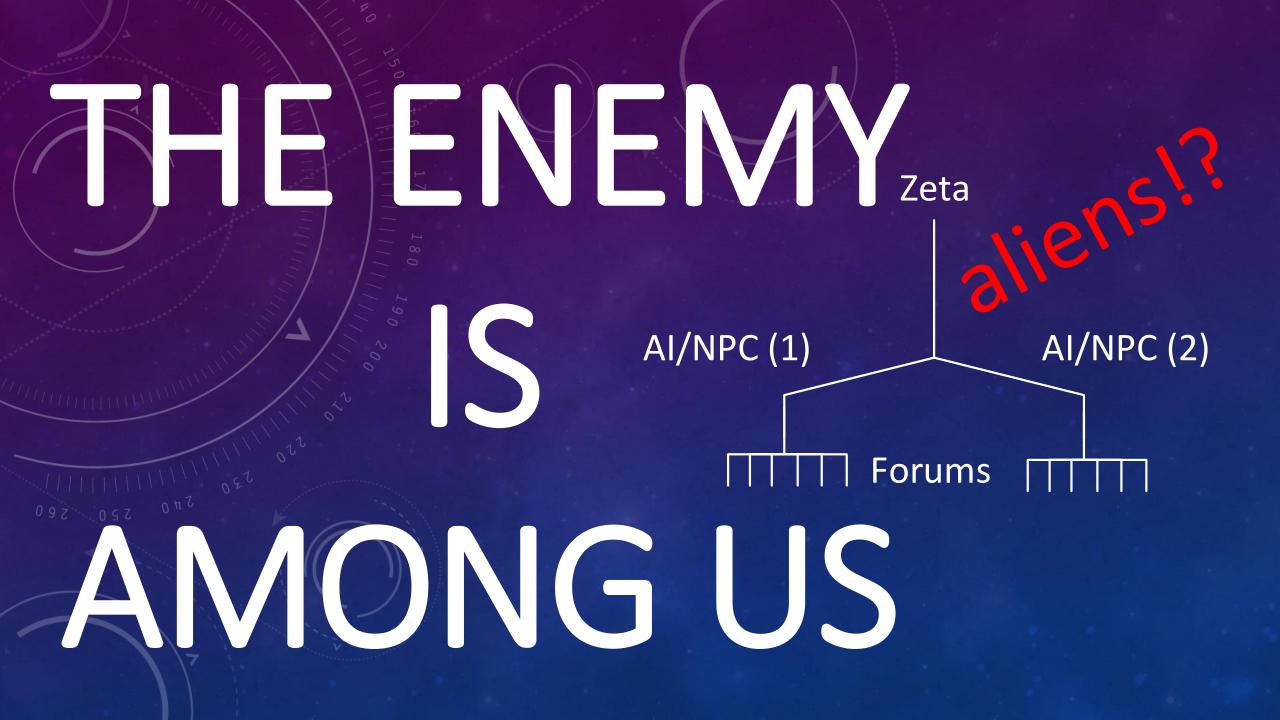

#### Spherical Earth

Hot sun, at 1 a.u.;
Direct solar input +121°C;
Sun creates climate;
Heat flows hot to cold
only;
Day & night;
Rotating Earth;
Adiabatic effect causes
lapse rate;
Earth's effective
temperature is Earth
output only;
"crank science"