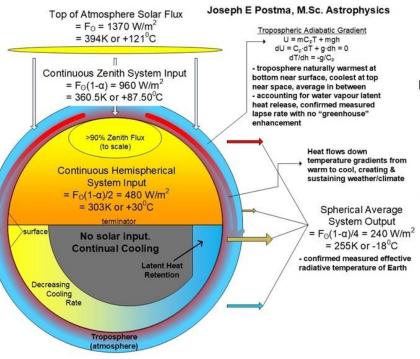

#### Earth's Thermodynamic Energy Budget

Kiehl, J.T. and K.E. Trenberth, 1997: Earth's Annual Global Mean Energy Budget. Bull. Amer. Meteor. Soc., 78, 197-208,