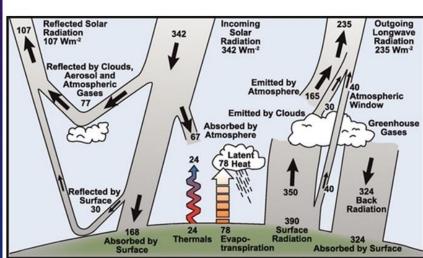

#### Spherical Earth

Hot sun, at 1 a.u.;
Direct solar input +121°C;
Sun creates climate;
Heat flows hot to cold
only;
Day & night;
Rotating Earth;
Adiabatic effect causes
lapse rate;
Earth's effective
temperature is Earth
output only;
"crank science"